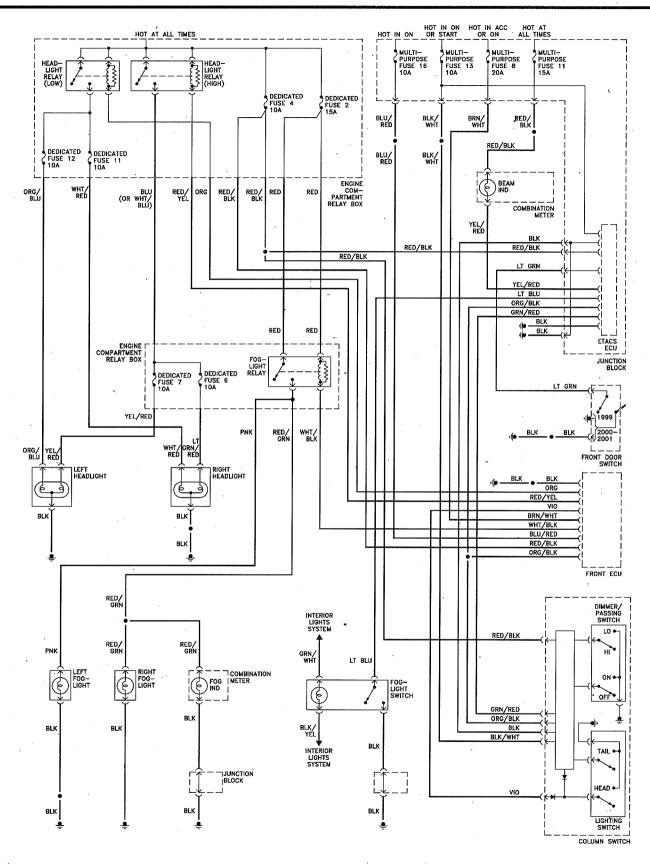

Headlight system (2002 and later models)

Courtesy lamps - w/o Electronic Time and Alarm Control System (ETACS) - 1995 and earlier models

Courtesy lamps - with Electronic Time and Alarm Control System (ETACS) - 1995 and earlier models