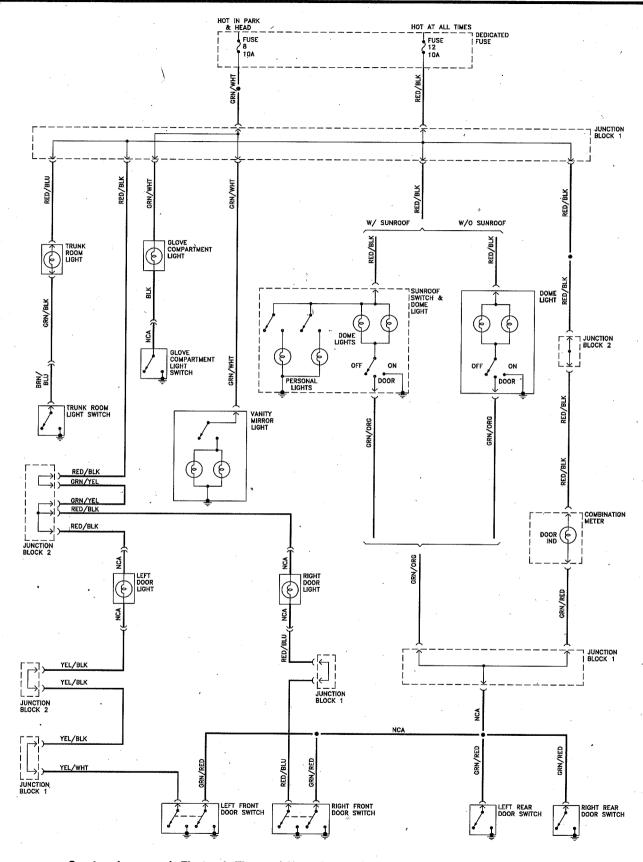

Headlight system (2002 and later models)

Courtesy lamps - w/o Electronic Time and Alarm Control System (ETACS) - 1995 and earlier models

Courtesy lamps - with Electronic Time and Alarm Control System (ETACS) - 1995 and earlier models

Courtesy lamps - w/o Electronic Time and Alarm Control System (ETACS) - 1996 through 1998 models

Courtesy lamps - with Electronic Time and Alarm Control System (ETACS) - 1996 through 1998 models

Courtesy lamps (1999 through 2001models)