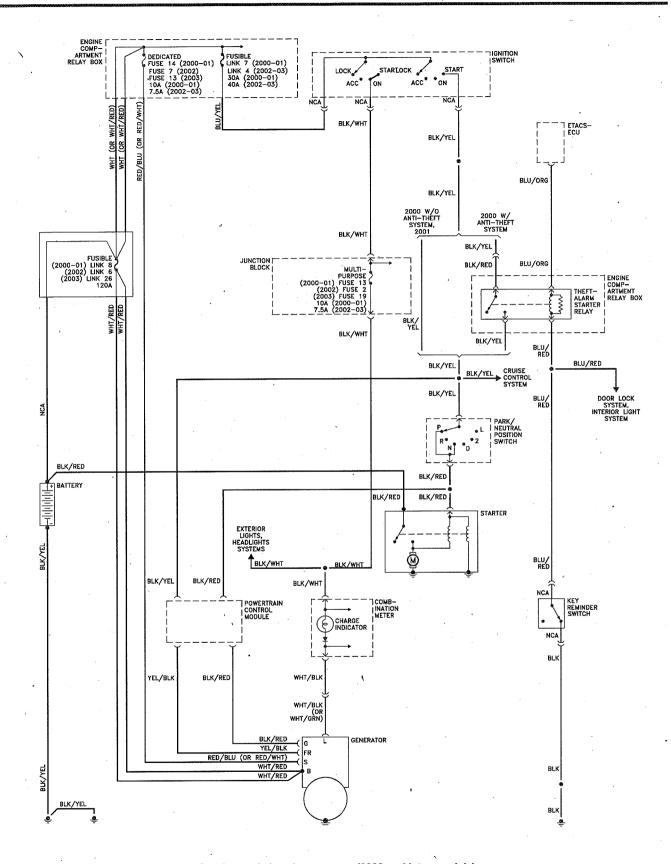

Starting and charging systems (1998 and earlier models)

Starting and charging systems (1999 models)

Starting and charging systems (2000 and later models)

Exterior lighting system (except headlights) - 1998 and earlier models (1 of 2)