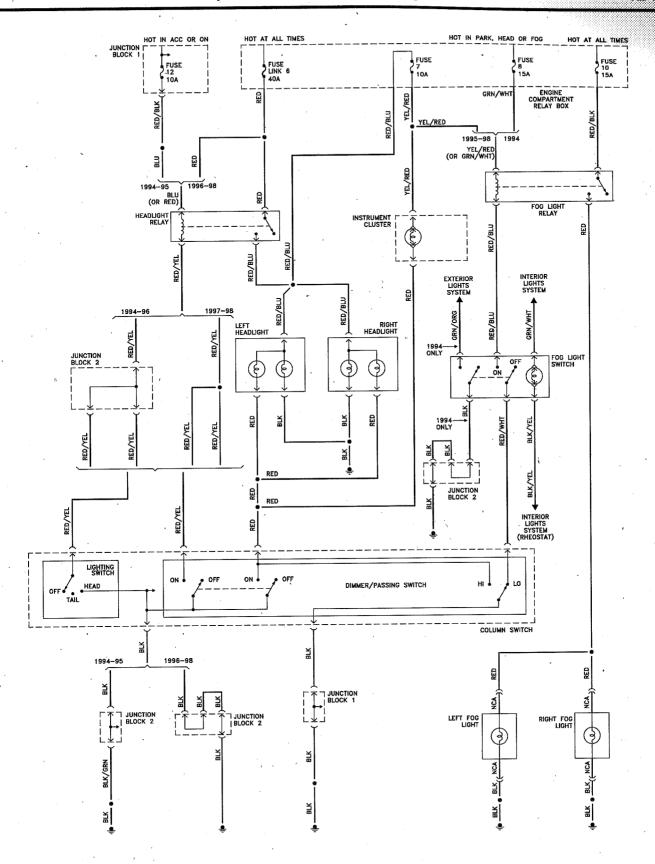

Exterior lighting system (except headlights) - 2002 and later models (1 of 2)

Exterior lighting system (except headlights) - 2002 and later models (2 of 2)

Headlight system (1998 and earlier models)

Headlight system (1999 through 2001 models)

Headlight system (2002 and later models)

Courtesy lamps - w/o Electronic Time and Alarm Control System (ETACS) - 1995 and earlier models

Courtesy lamps - with Electronic Time and Alarm Control System (ETACS) - 1995 and earlier models