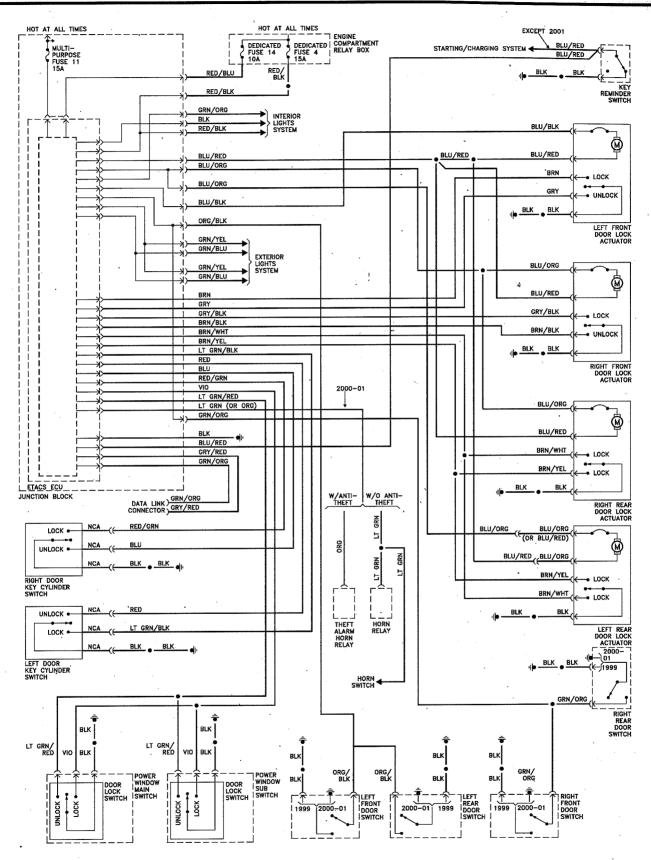

Power window system (2002 and later models)

Power door lock system (1995 models)

Power door lock system (with keyless entry) - 1996 through 1998 models (1 of 2)

Power door lock system (with keyless entry) - 1996 through 1998 models (2 of 2)

Power door lock system (w/o keyless entry) - 1996 through 1998 models

Power door lock system (1999 through 2001 models)

Power door lock system (2002 and later models)

Cruise control system (1998 and earlier models)