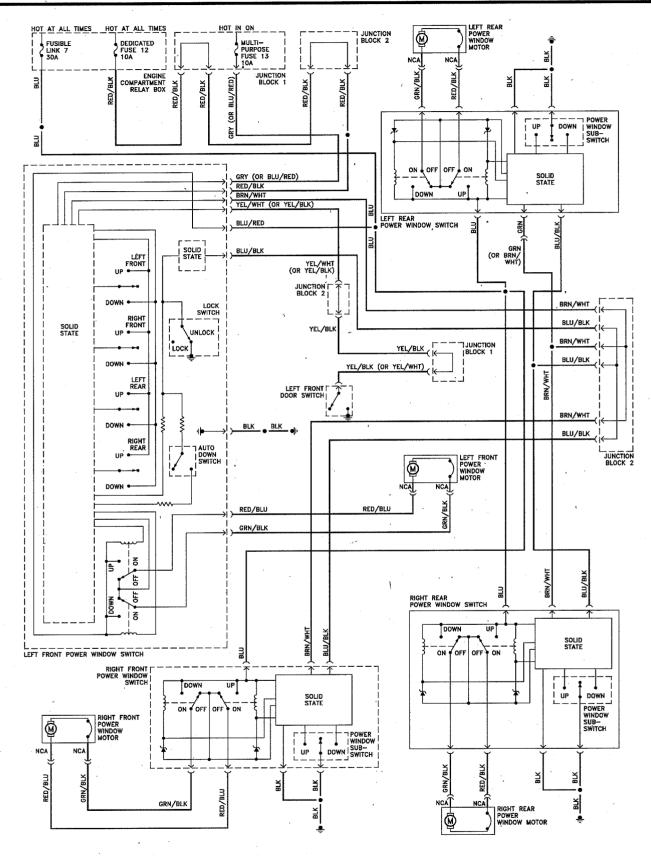

Heating and air conditioning system (manual) - 2002 and later models (1 of 2)

Heating and air conditioning system (manual) - 2002 and later models (2 of 2)

Power window system (1998 and earlier models)

Power window system (1999 through 2001 models)