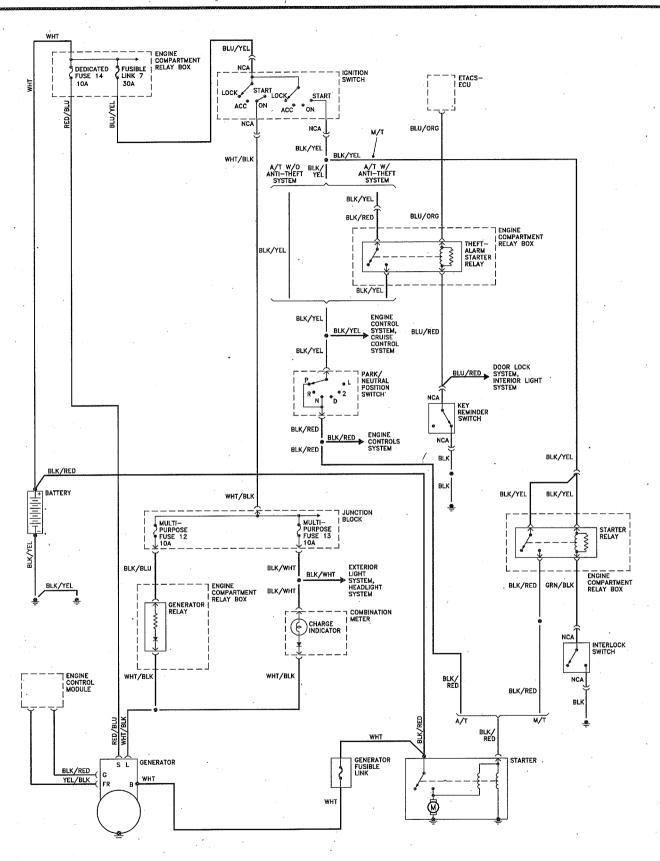

Starting and charging systems (1998 and earlier models)

Starting and charging systems (1999 models)

Starting and charging systems (2000 and later models)

Exterior lighting system (except headlights) - 1998 and earlier models (1 of 2)