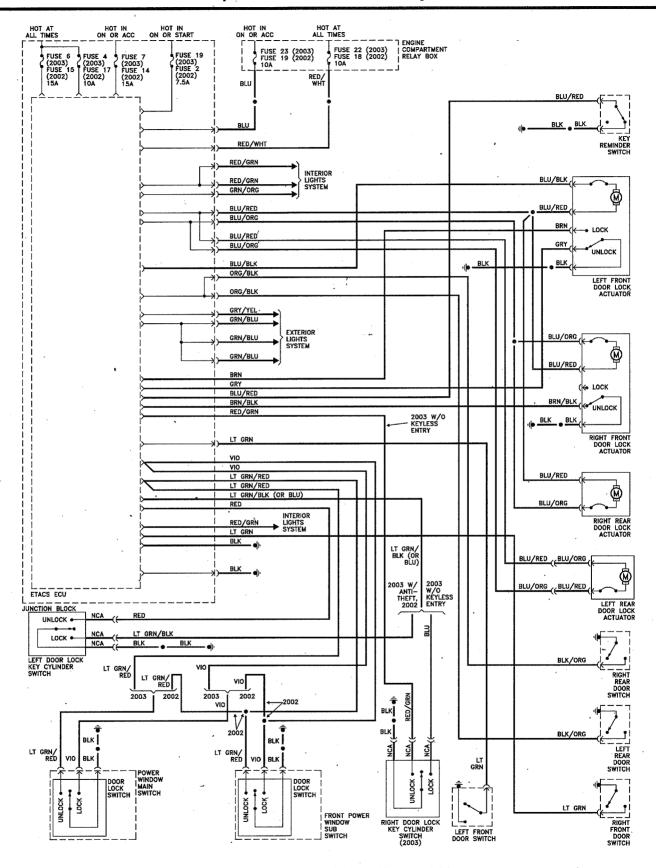

Power door lock system (w/o keyless entry) - 1996 through 1998 models

Power door lock system (1999 through 2001 models)

Power door lock system (2002 and later models)

Cruise control system (1998 and earlier models)