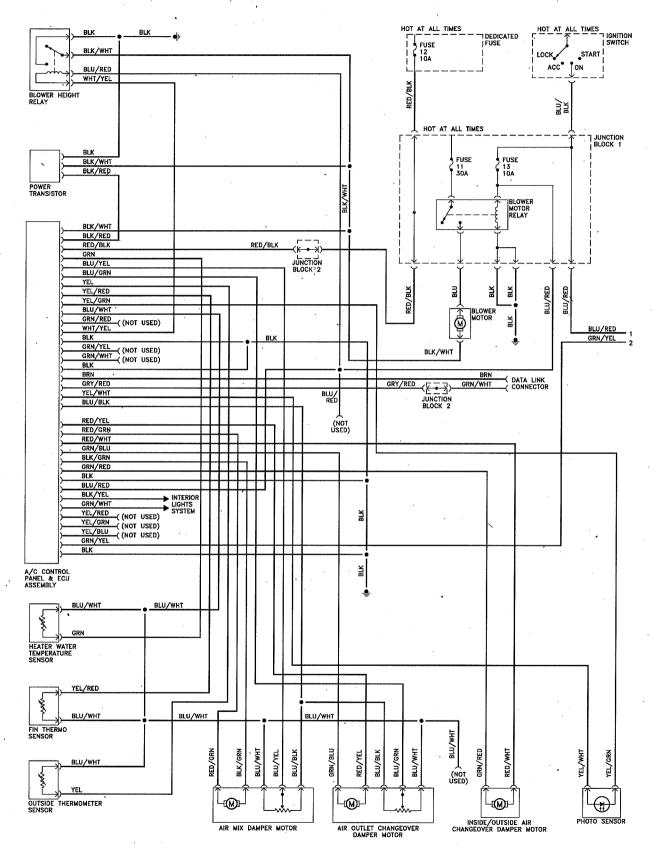

Heating and air conditioning system (automatic) - 1998 and earlier models (1 of 2)

Heating and air conditioning system (automatic) - 1998 and earlier models (2 of 2)

Heating and air conditioning system (manual) - 1999 models (1 of 2)

Heating and air conditioning system (manual) - 1999 models (2 of 2)

Heating and air conditioning system (manual) - 2000 and 2001 models (1 of 2)

Heating and air conditioning system (manual) - 2000 and 2001 models (2 of 2)