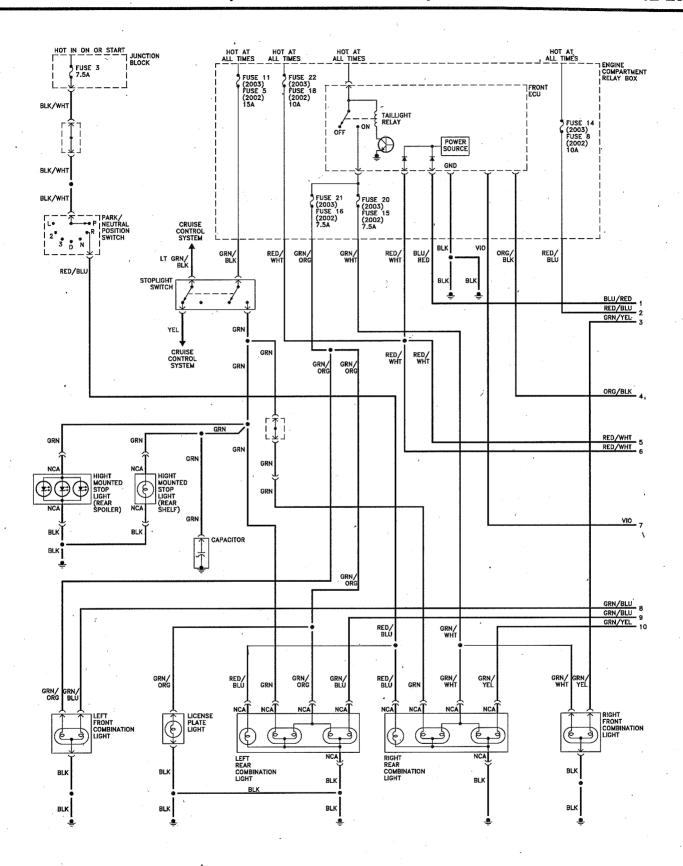

Exterior lighting system (except headlights) - 2002 and later models (1 of 2)

Exterior lighting system (except headlights) - 2002 and later models (2 of 2)

Headlight system (1998 and earlier models)

Headlight system (1999 through 2001 models)

Headlight system (2002 and later models)

Courtesy lamps - w/o Electronic Time and Alarm Control System (ETACS) - 1995 and earlier models

Courtesy lamps - with Electronic Time and Alarm Control System (ETACS) - 1995 and earlier models