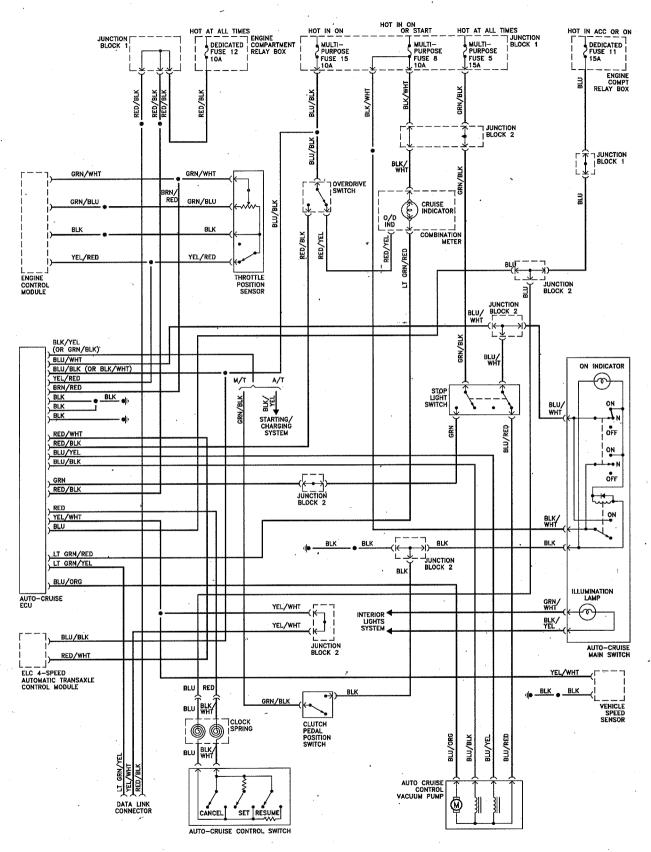

Power door lock system (w/o keyless entry) - 1996 through 1998 models

Power door lock system (1999 through 2001 models)

Power door lock system (2002 and later models)

Cruise control system (1998 and earlier models)

Cruise control system (2002 and later models)