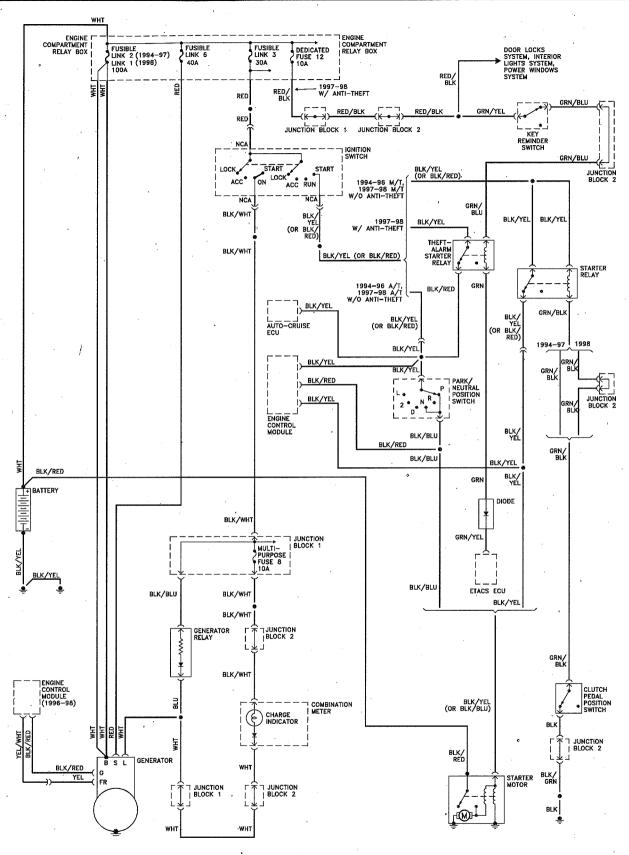

Starting and charging systems (1998 and earlier models)

Starting and charging systems (1999 models)

Starting and charging systems (2000 and later models)

Exterior lighting system (except headlights) - 1998 and earlier models (1 of 2)