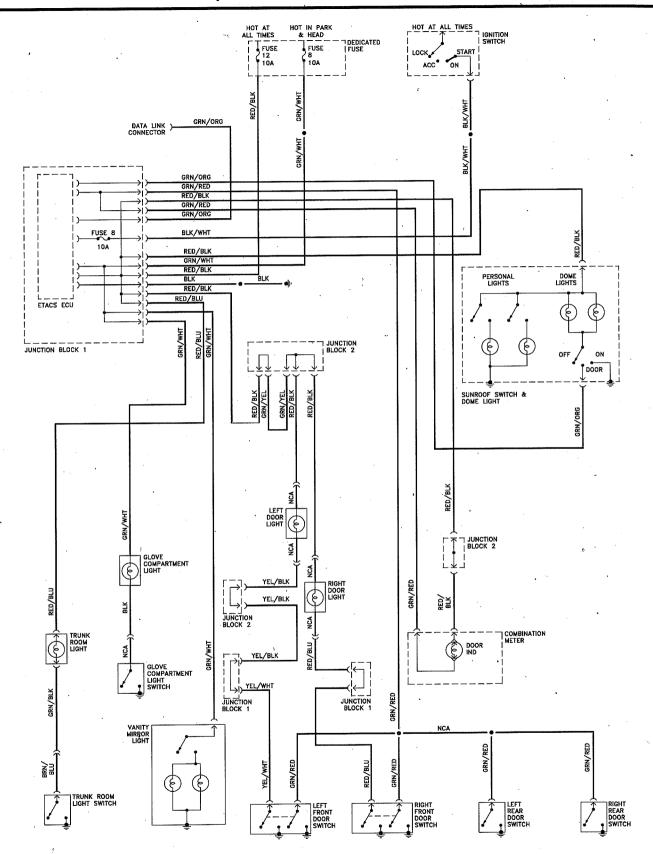

Courtesy lamps - w/o Electronic Time and Alarm Control System (ETACS) - 1996 through 1998 models

Courtesy lamps - with Electronic Time and Alarm Control System (ETACS) - 1996 through 1998 models

Courtesy lamps (1999 through 2001models)