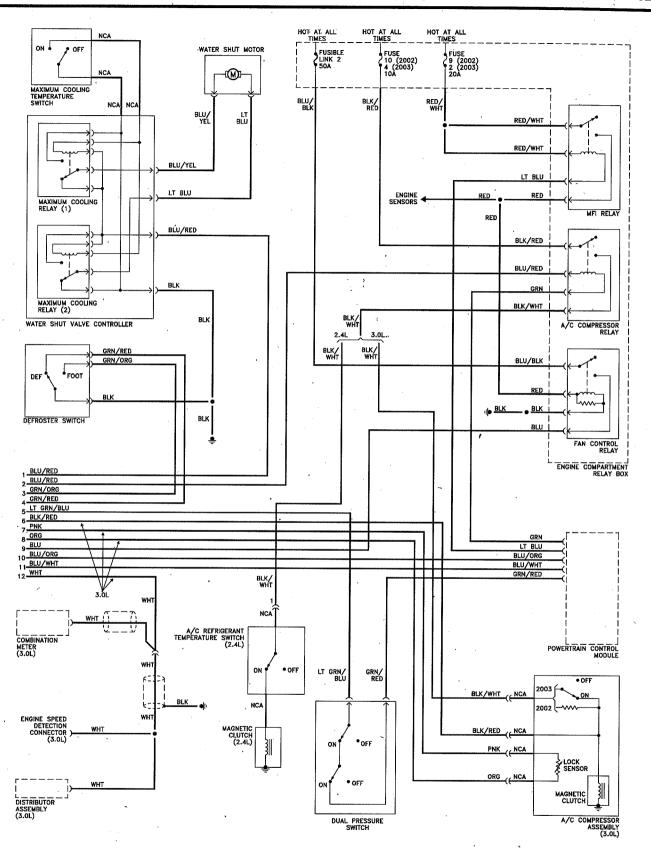

Heating system (without air conditioning) - 1994 through 1998 models

Heating and air conditioning system (manual) - 1998 and earlier models (1 of 2)

Heating and air conditioning system (manual) - 1998 and earlier models (2 of 2)

Heating and air conditioning system (automatic) - 1998 and earlier models (1 of 2)

Heating and air conditioning system (automatic) - 1998 and earlier models (2 of 2)

Heating and air conditioning system (manual) - 1999 models (1 of 2)

Heating and air conditioning system (manual) - 1999 models (2 of 2)

Heating and air conditioning system (manual) - 2000 and 2001 models (1 of 2)

Heating and air conditioning system (manual) - 2000 and 2001 models (2 of 2)

Heating and air conditioning system (manual) - 2002 and later models (1 of 2)

Heating and air conditioning system (manual) - 2002 and later models (2 of 2)

Power window system (1998 and earlier models)

Power window system (1999 through 2001 models)