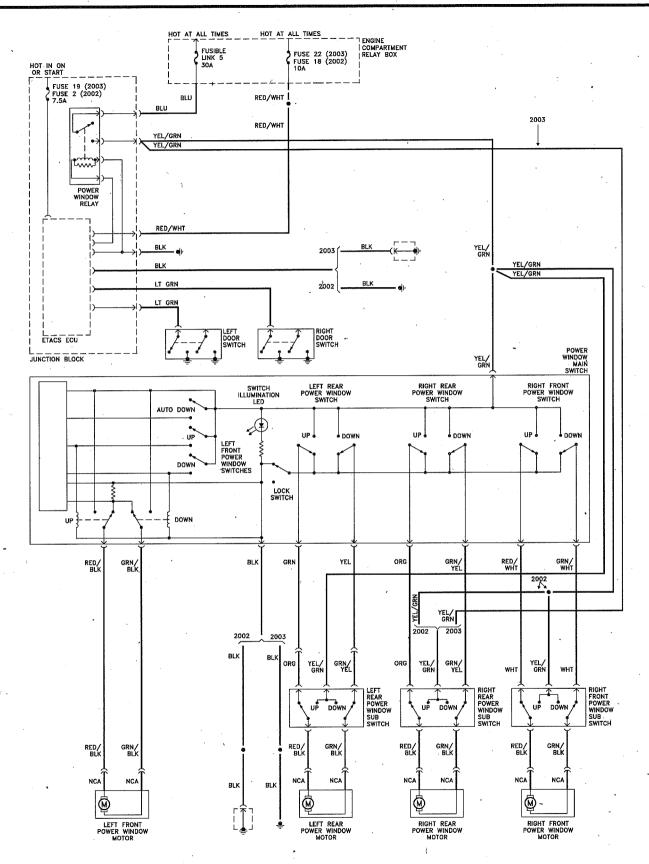

Power window system (2002 and later models)

Power door lock system (1995 models)

Power door lock system (with keyless entry) - 1996 through 1998 models (1 of 2)

Power door lock system (with keyless entry) - 1996 through 1998 models (2 of 2)