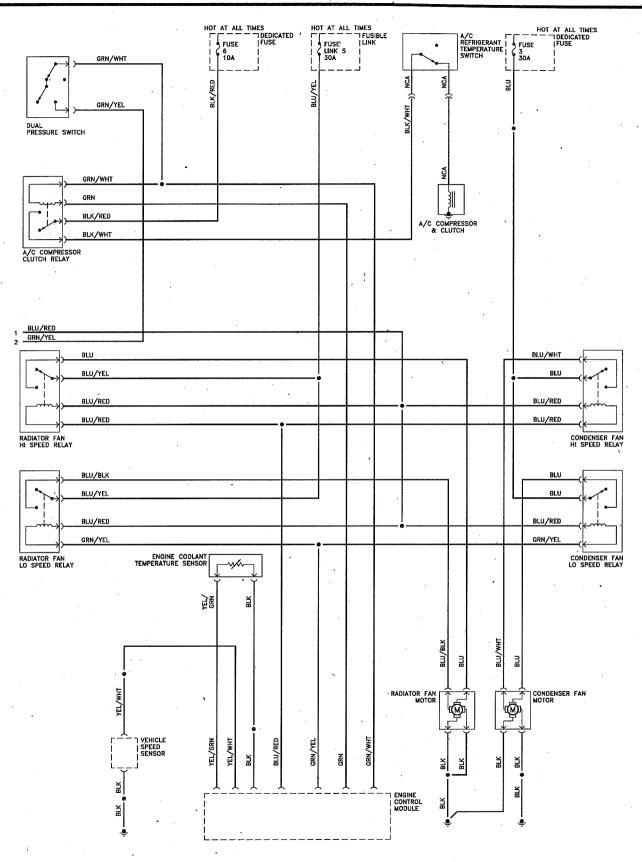

Heating and air conditioning system (manual) - 1999 models (2 of 2)

Heating and air conditioning system (manual) - 2000 and 2001 models (1 of 2)

Heating and air conditioning system (manual) - 2000 and 2001 models (2 of 2)

Heating and air conditioning system (manual) - 2002 and later models (1 of 2)

Heating and air conditioning system (manual) - 2002 and later models (2 of 2)

Power window system (1998 and earlier models)

Power window system (1999 through 2001 models)