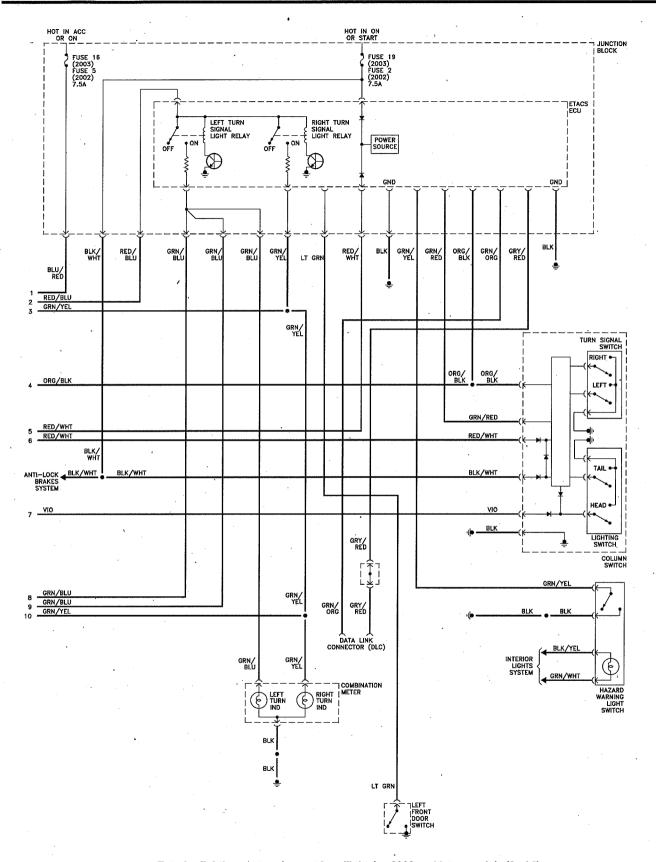

Exterior lighting system (except headlights) - 1998 and earlier models (2 of 2)

Exterior lighting system (except headlights) - 1999 through 2001 models (1 of 2)

Exterior lighting system (except headlights) - 1999 through 2001 models (2 of 2)

Exterior lighting system (except headlights) - 2002 and later models (1 of 2)

Exterior lighting system (except headlights) - 2002 and later models (2 of 2)

Headlight system (1998 and earlier models)

Headlight system (1999 through 2001 models)