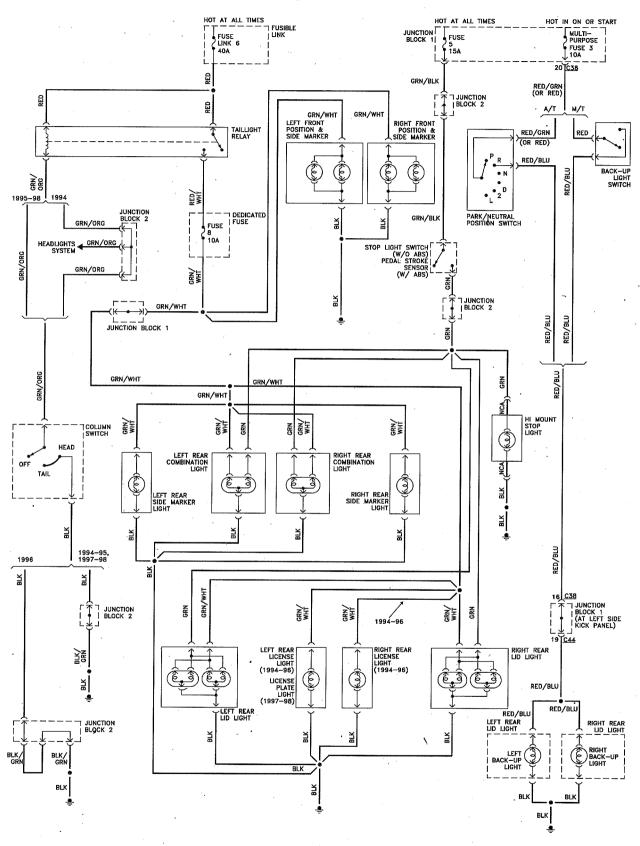

Starting and charging systems (1998 and earlier models)

Starting and charging systems (1999 models)

Starting and charging systems (2000 and later models)

Exterior lighting system (except headlights) - 1998 and earlier models (1 of 2)

Exterior lighting system (except headlights) - 1998 and earlier models (2 of 2)

Exterior lighting system (except headlights) - 1999 through 2001 models (1 of 2)

Exterior lighting system (except headlights) - 1999 through 2001 models (2 of 2)