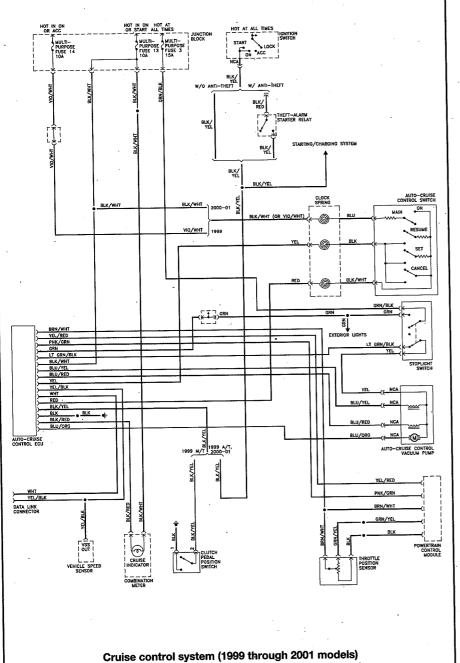

Power door lock system (w/o keyless entry) - 1996 through 1998 models

Power door lock system (1999 through 2001 models)

Power door lock system (2002 and later models)

Cruise control system (1998 and earlier models)

Cruise control system (2002 and later models)