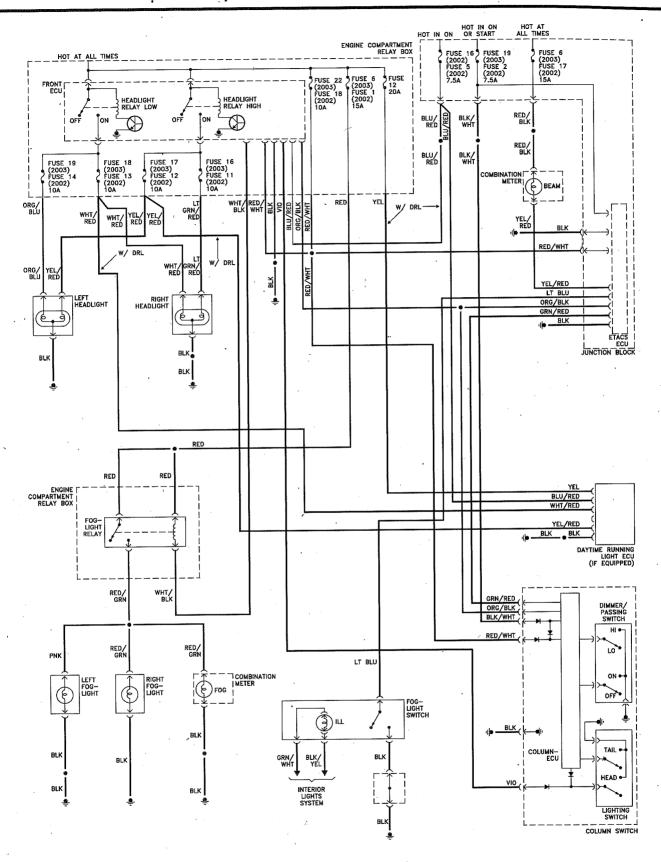

Headlight system (2002 and later models)

Courtesy lamps - w/o Electronic Time and Alarm Control System (ETACS) - 1995 and earlier models

Courtesy lamps - with Electronic Time and Alarm Control System (ETACS) - 1995 and earlier models