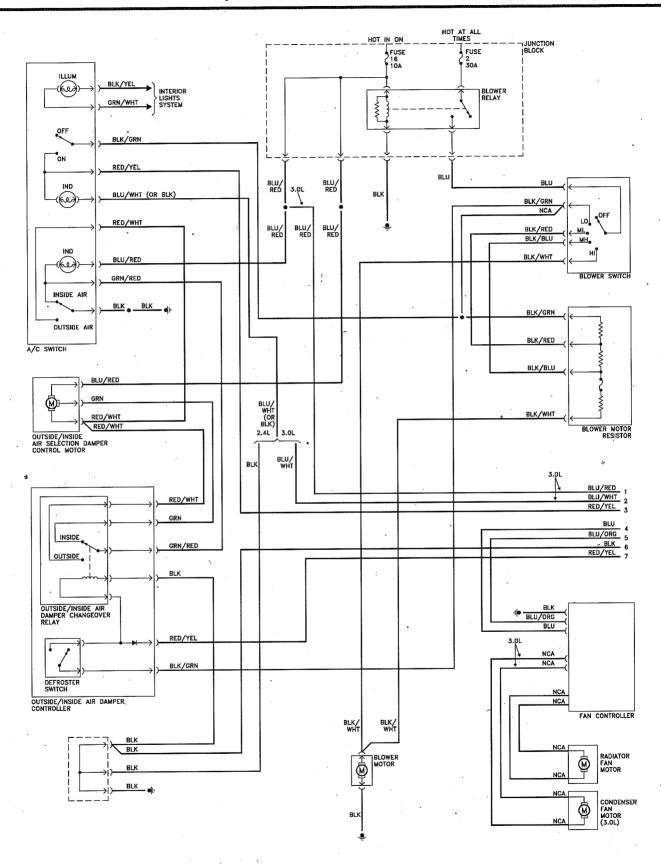

Heating system (without air conditioning) - 1994 through 1998 models

Heating and air conditioning system (manual) - 1998 and earlier models (1 of 2)

Heating and air conditioning system (manual) - 1998 and earlier models (2 of 2)

Heating and air conditioning system (automatic) - 1998 and earlier models (1 of 2)

Heating and air conditioning system (automatic) - 1998 and earlier models (2 of 2)

Heating and air conditioning system (manual) - 1999 models (1 of 2)