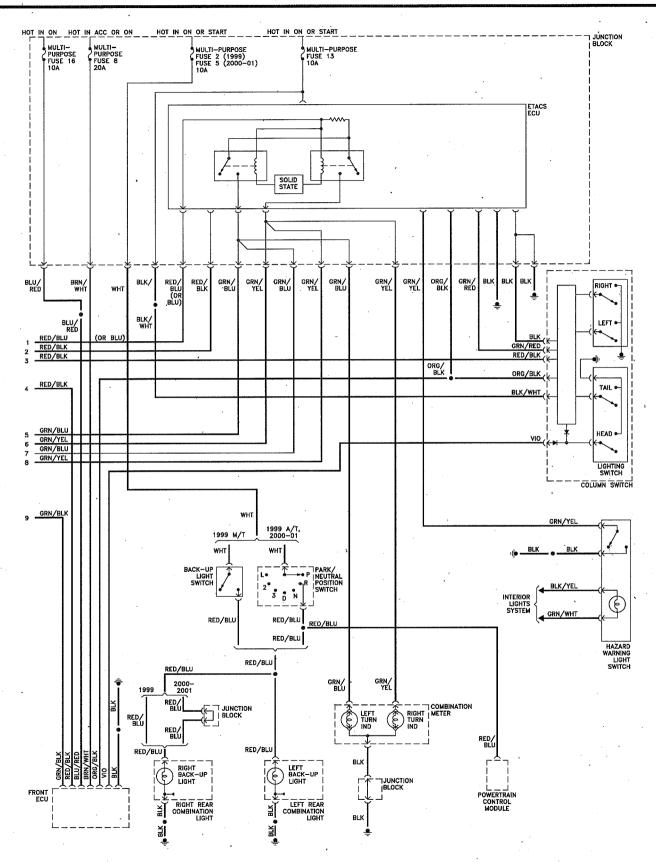

Exterior lighting system (except headlights) - 2002 and later models (1 of 2)

Exterior lighting system (except headlights) - 2002 and later models (2 of 2)

Headlight system (1998 and earlier models)

Headlight system (1999 through 2001 models)

Headlight system (2002 and later models)

Courtesy lamps - w/o Electronic Time and Alarm Control System (ETACS) - 1995 and earlier models

Courtesy lamps - with Electronic Time and Alarm Control System (ETACS) - 1995 and earlier models