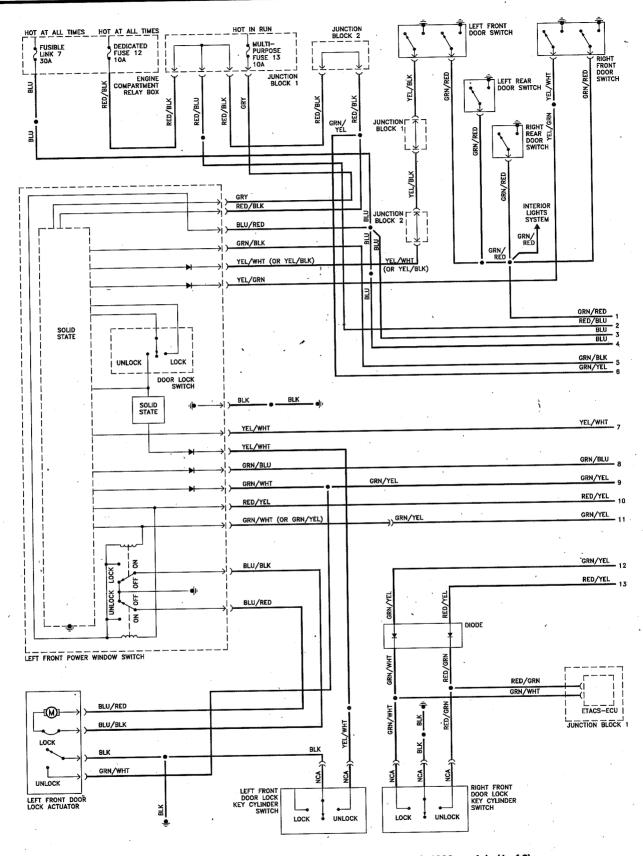

Power window system (2002 and later models)

Power door lock system (1995 models)

Power door lock system (with keyless entry) - 1996 through 1998 models (1 of 2)

Power door lock system (with keyless entry) - 1996 through 1998 models (2 of 2)

Power door lock system (w/o keyless entry) - 1996 through 1998 models

Power door lock system (1999 through 2001 models)

Power door lock system (2002 and later models)

Cruise control system (1998 and earlier models)