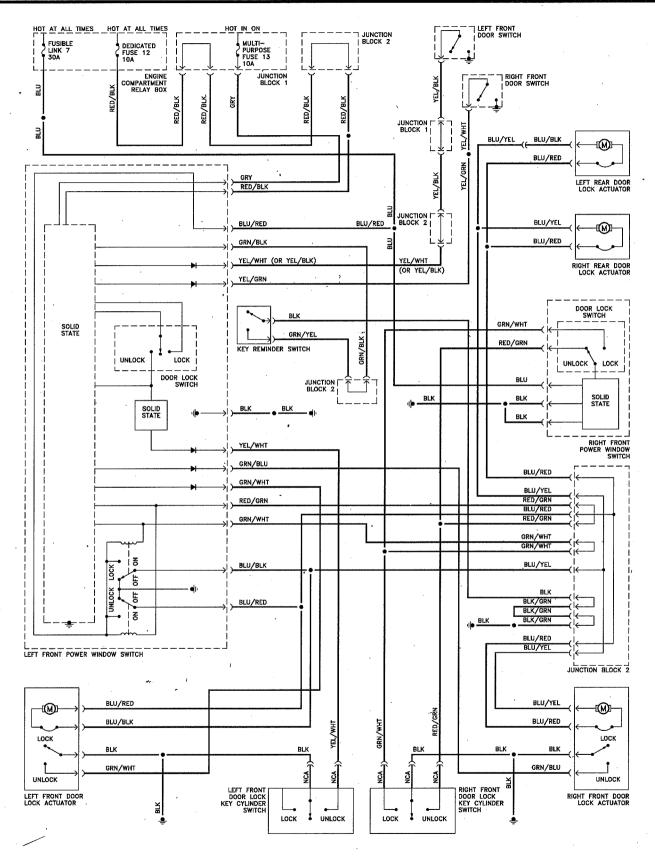

Power window system (2002 and later models)

Power door lock system (1995 models)

Power door lock system (with keyless entry) - 1996 through 1998 models (1 of 2)

Power door lock system (with keyless entry) - 1996 through 1998 models (2 of 2)

Power door lock system (w/o keyless entry) - 1996 through 1998 models

Power door lock system (1999 through 2001 models)

Power door lock system (2002 and later models)

Cruise control system (1998 and earlier models)