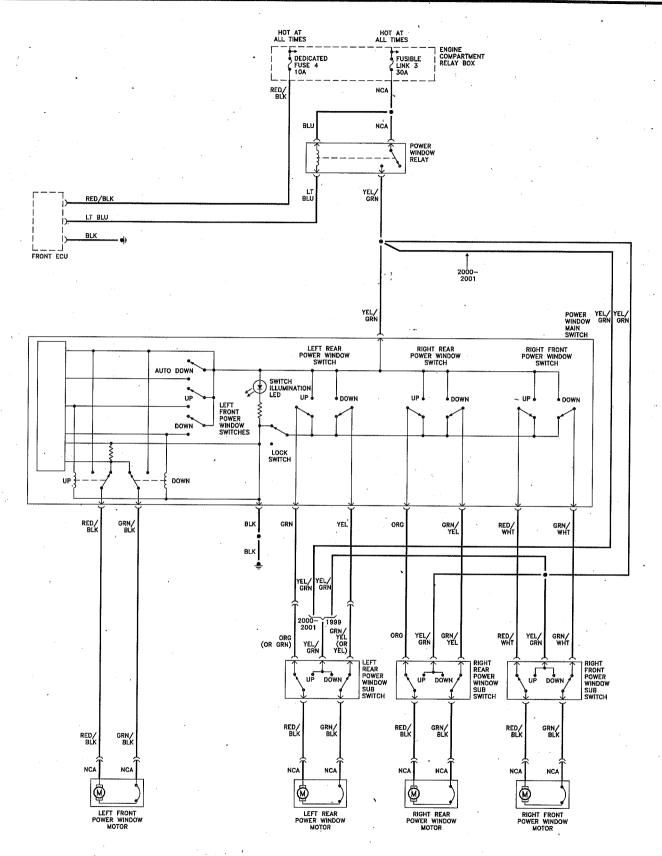

Heating and air conditioning system (manual) - 2002 and later models (1 of 2)

Heating and air conditioning system (manual) - 2002 and later models (2 of 2)

Power window system (1998 and earlier models)

Power window system (1999 through 2001 models)

Power window system (2002 and later models)

Power door lock system (1995 models)

Power door lock system (with keyless entry) - 1996 through 1998 models (1 of 2)

Power door lock system (with keyless entry) - 1996 through 1998 models (2 of 2)