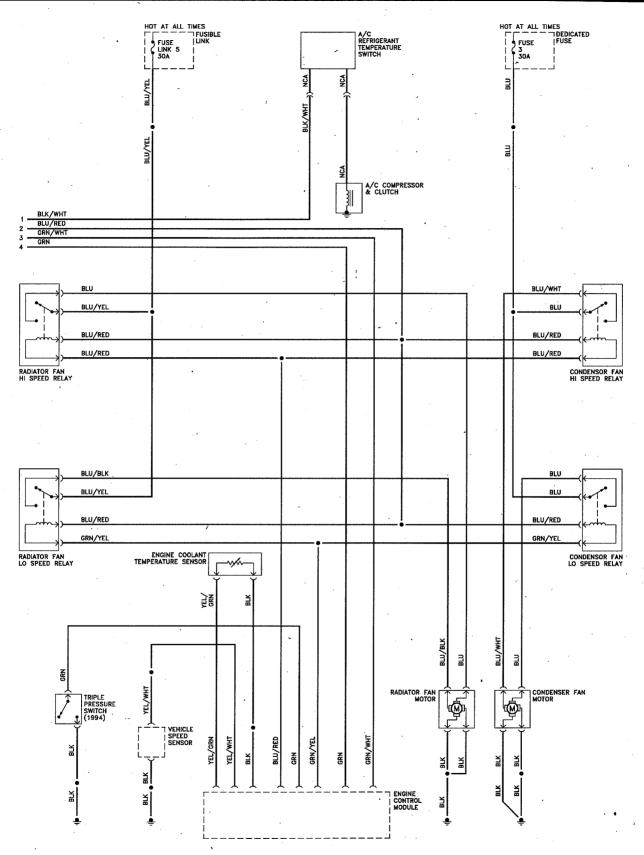

Heating system (without air conditioning) - 1994 through 1998 models

Heating and air conditioning system (manual) - 1998 and earlier models (1 of 2)

Heating and air conditioning system (manual) - 1998 and earlier models (2 of 2)

Heating and air conditioning system (automatic) - 1998 and earlier models (1 of 2)

Heating and air conditioning system (automatic) - 1998 and earlier models (2 of 2)

Heating and air conditioning system (manual) - 1999 models (1 of 2)