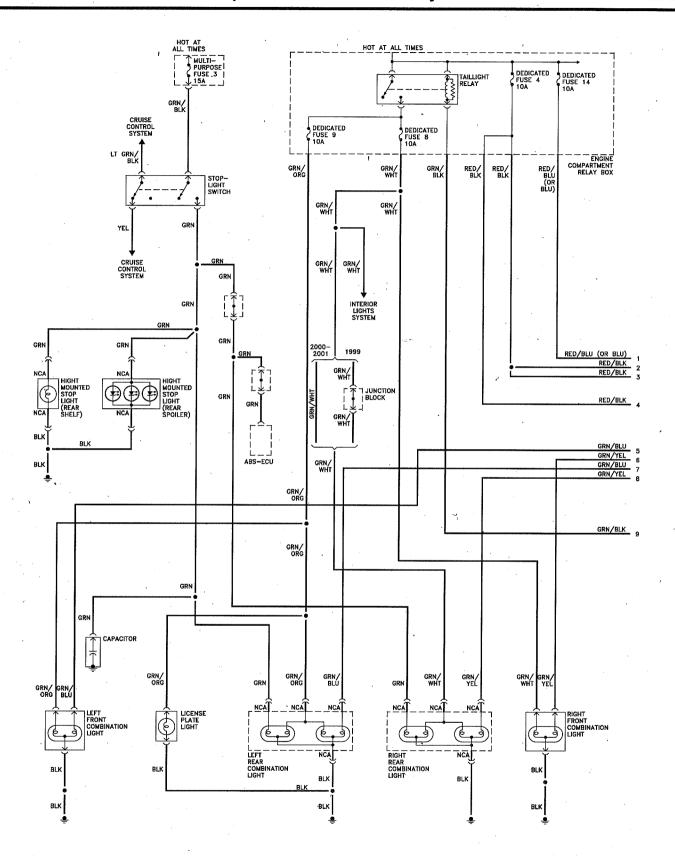

Exterior lighting system (except headlights) - 1998 and earlier models (2 of 2)

Exterior lighting system (except headlights) - 1999 through 2001 models (1 of 2)

Exterior lighting system (except headlights) - 1999 through 2001 models (2 of 2)

Exterior lighting system (except headlights) - 2002 and later models (1 of 2)

Exterior lighting system (except headlights) - 2002 and later models (2 of 2)

Headlight system (1998 and earlier models)

Headlight system (1999 through 2001 models)