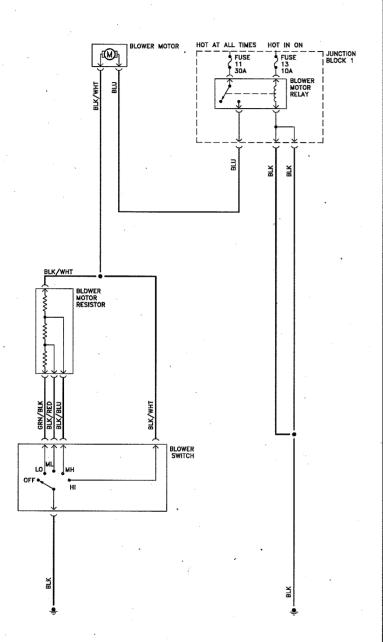

Heating system (without air conditioning) - 1994 through 1998 models

Heating and air conditioning system (manual) - 1998 and earlier models (1 of 2)

Heating and air conditioning system (manual) - 1998 and earlier models (2 of 2)