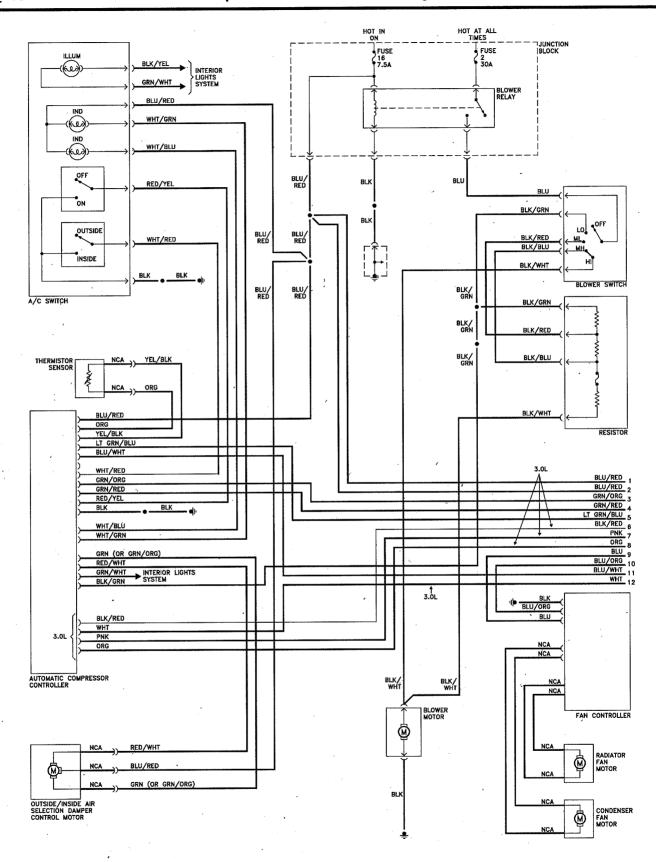

Heating and air conditioning system (manual) - 2002 and later models (1 of 2)

Heating and air conditioning system (manual) - 2002 and later models (2 of 2)

Power window system (1998 and earlier models)

Power window system (1999 through 2001 models)