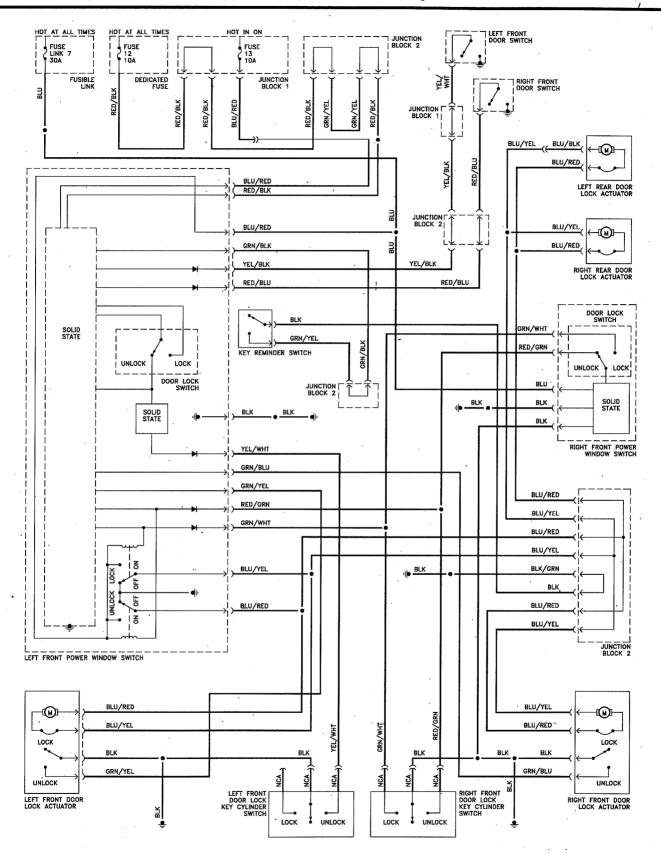

Power window system (2002 and later models)

Power door lock system (1995 models)

Power door lock system (with keyless entry) - 1996 through 1998 models (1 of 2)

Power door lock system (with keyless entry) - 1996 through 1998 models (2 of 2)

Power door lock system (w/o keyless entry) - 1996 through 1998 models

Power door lock system (1999 through 2001 models)

Power door lock system (2002 and later models)

Cruise control system (1998 and earlier models)