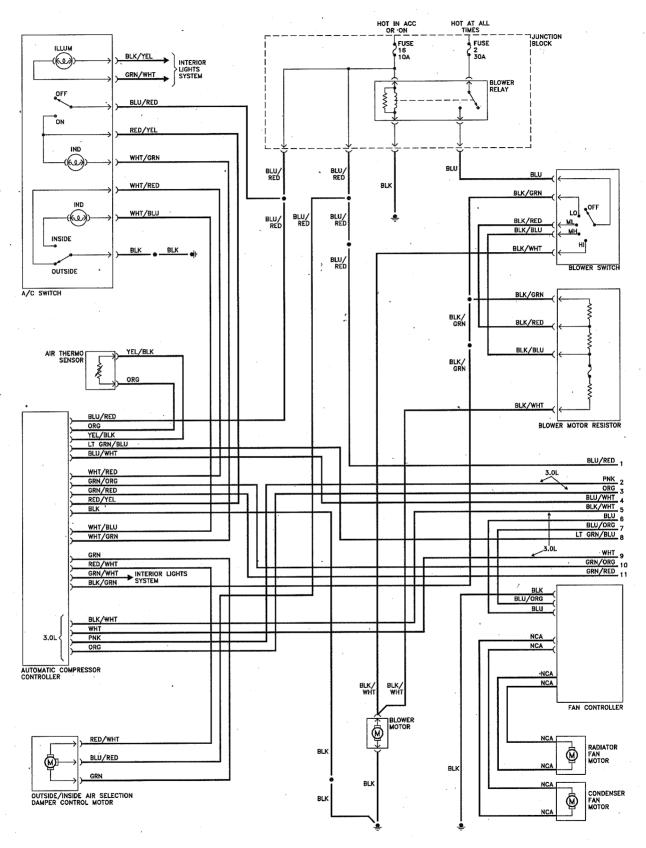

Heating and air conditioning system (automatic) - 1998 and earlier models (1 of 2)

Heating and air conditioning system (automatic) - 1998 and earlier models (2 of 2)

Heating and air conditioning system (manual) - 1999 models (1 of 2)