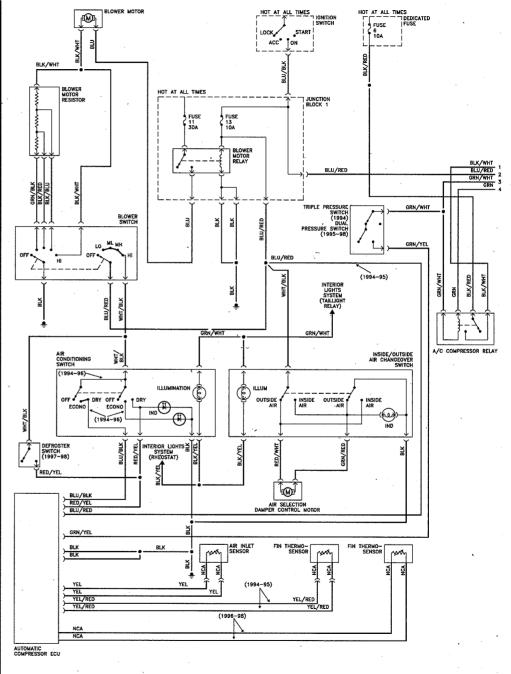

Heating and air conditioning system (automatic) - 1998 and earlier models (1 of 2)

Heating and air conditioning system (automatic) - 1998 and earlier models (2 of 2)

Heating and air conditioning system (manual) - 1999 models (1 of 2)