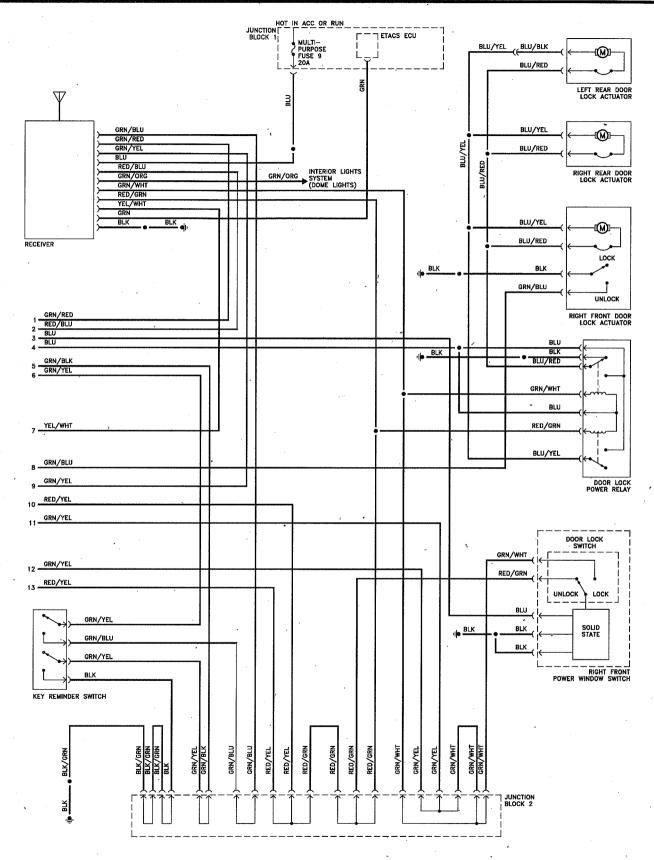

Power window system (2002 and later models)

Power door lock system (1995 models)

Power door lock system (with keyless entry) - 1996 through 1998 models (1 of 2)

Power door lock system (with keyless entry) - 1996 through 1998 models (2 of 2)

Power door lock system (w/o keyless entry) - 1996 through 1998 models

Power door lock system (1999 through 2001 models)

Power door lock system (2002 and later models)

Cruise control system (1998 and earlier models)