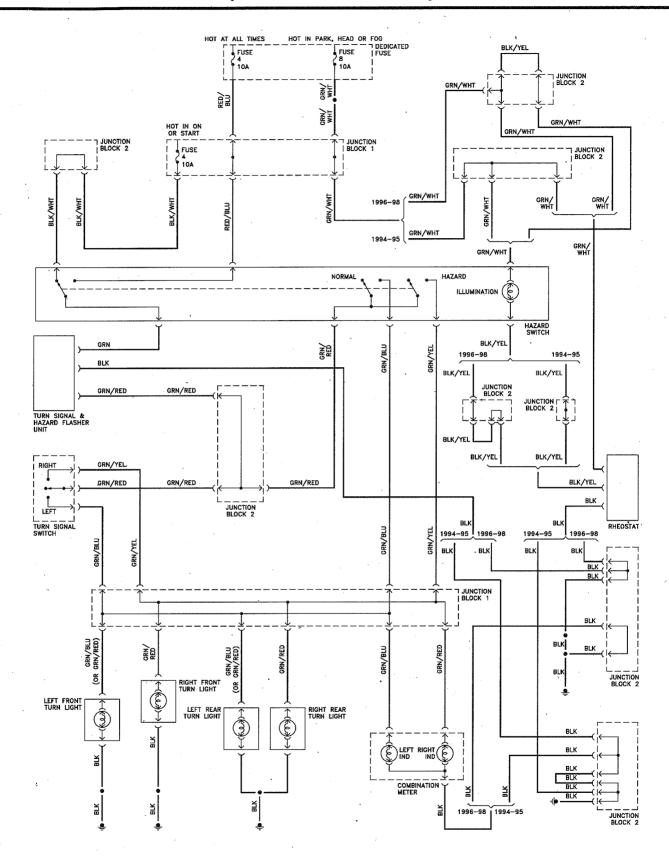

Starting and charging systems (1998 and earlier models)

Starting and charging systems (1999 models)

Starting and charging systems (2000 and later models)

Exterior lighting system (except headlights) - 1998 and earlier models (1 of 2)

Exterior lighting system (except headlights) - 1998 and earlier models (2 of 2)

Exterior lighting system (except headlights) - 1999 through 2001 models (1 of 2)

Exterior lighting system (except headlights) - 1999 through 2001 models (2 of 2)