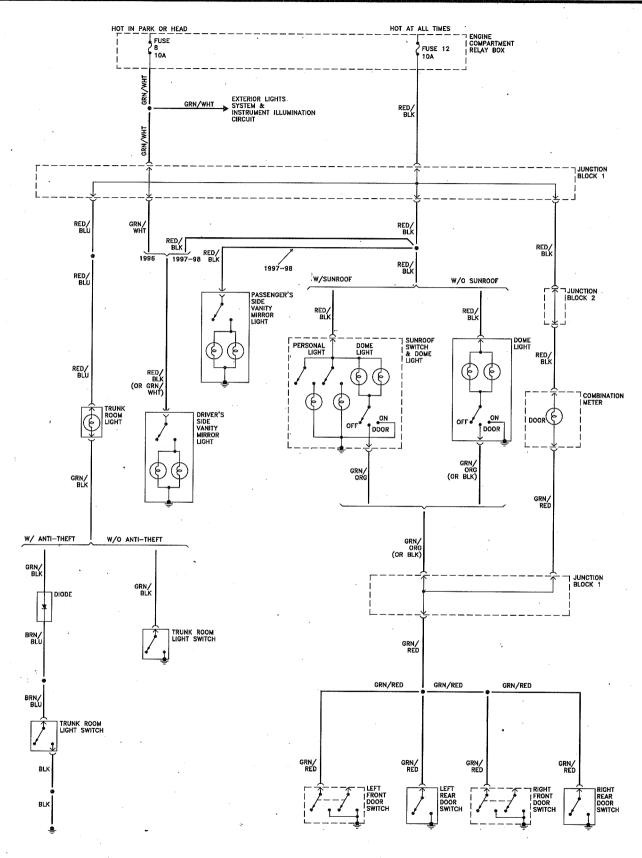

Courtesy lamps - w/o Electronic Time and Alarm Control System (ETACS) - 1996 through 1998 models

Courtesy lamps - with Electronic Time and Alarm Control System (ETACS) - 1996 through 1998 models

Courtesy lamps (1999 through 2001models)