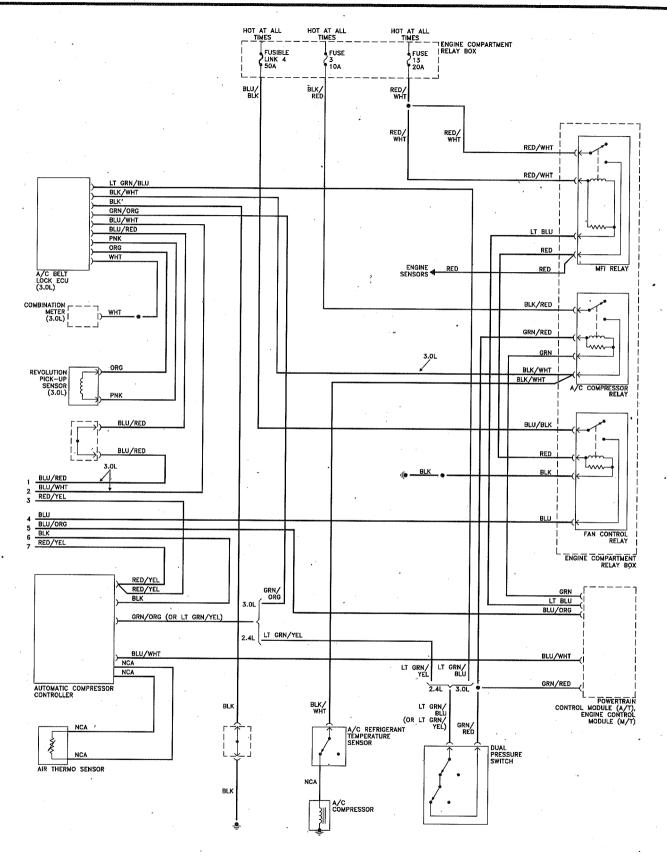

Heating and air conditioning system (automatic) - 1998 and earlier models (1 of 2)

Heating and air conditioning system (automatic) - 1998 and earlier models (2 of 2)

Heating and air conditioning system (manual) - 1999 models (1 of 2)