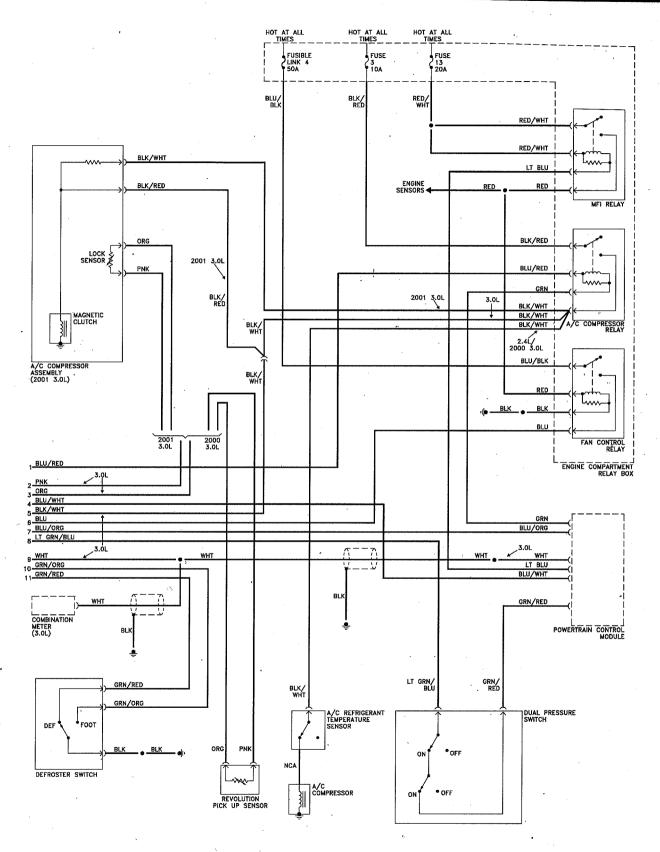

Heating and air conditioning system (manual) - 2002 and later models (1 of 2)

Heating and air conditioning system (manual) - 2002 and later models (2 of 2)

Power window system (1998 and earlier models)

Power window system (1999 through 2001 models)