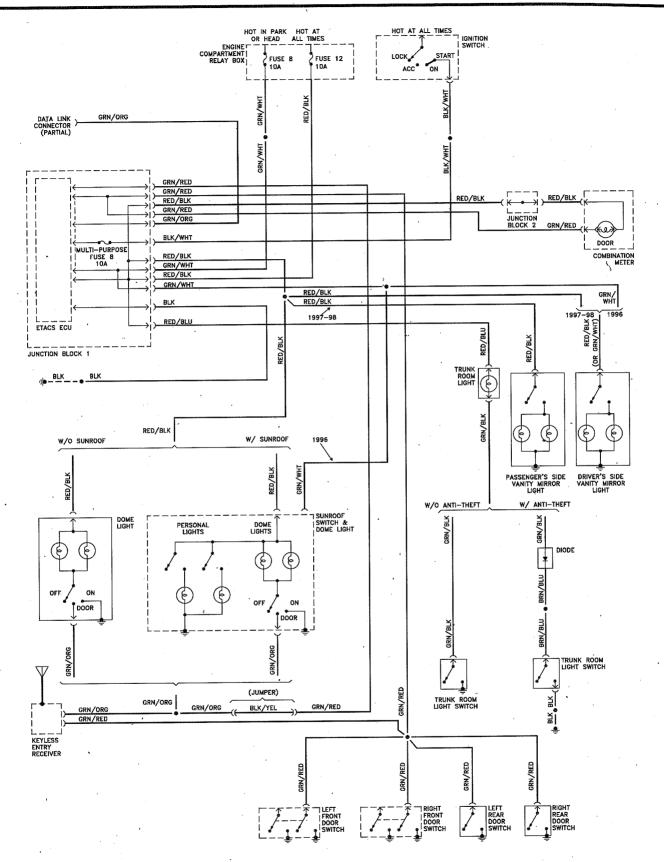

Courtesy lamps - w/o Electronic Time and Alarm Control System (ETACS) - 1996 through 1998 models

Courtesy lamps - with Electronic Time and Alarm Control System (ETACS) - 1996 through 1998 models

Courtesy lamps (1999 through 2001models)